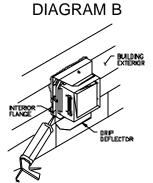

## **INSTALLATION STEPS**

- 1.) Remove bottom screw from Terminus. Be careful not to lose spacer between Terminus flanges.
- 2.) Remove caulk from bottom of Terminus between interior flange and wall.
- 3.) Insert Drip Deflector between Terminus interior flange and wall. Hole in Drip Deflector must line up with holes in Terminus flanges, (Diag. A).
- 4.) Reinstall screw removed in step 1. Make sure spacer is still between Terminus flanges, (Diag. A)
- 5.) Apply caulk around Drip Deflector and Terminus interior flange, (Diag. B).