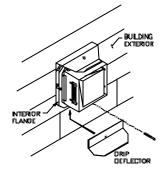

## **INSTALLATION STEPS**

- 1.) Remove bottom screw from Terminus. Be careful not to lose spacer between Terminus flanges.
- 2.) Remove caulk from bottom of Terminus between interior flange and wall.
- 3.) Insert Drip Deflector between Terminus interior flange and wall. Hole in Drip Deflector must line up with holes in Terminus flanges, (Diag. A).
- 4.) Reinstall screw removed in step 1. Make sure spacer is still between Terminus flanges, (Diag. A)
- 5.) Apply caulk around Drip Deflector and Terminus interior flange, (Diag. B).

REV. 4/95

© 1995 Tjernlund Products, Inc. All rights reserved.

P/N 8504065

DIAGRAM A