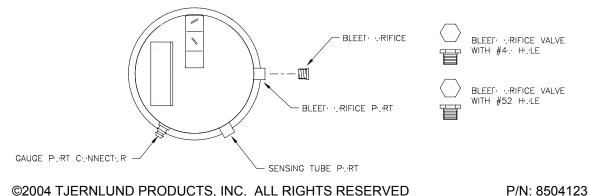

## 950-0745 SS1C PRESSURE SWITCH BLEED ORIFICE KIT

In order for the SideShot SS1C pressure switch to function properly for the intended application, the proper bleed orifice has to be selected as determined below.

- 1. Upon installation, if the vent connector length is less than 3.1 equivalent meters (10 feet), then the smaller opening #52 bleed orifice should be used.
- 2. Upon installation, if the vent connector length is greater than 3.1 equivalent meter (10 feet), then the larger opening #40 bleed orifice should be used.
- 3. Once proper bleed orifice has been determined, install into the Bleed Orifice port as indicated.